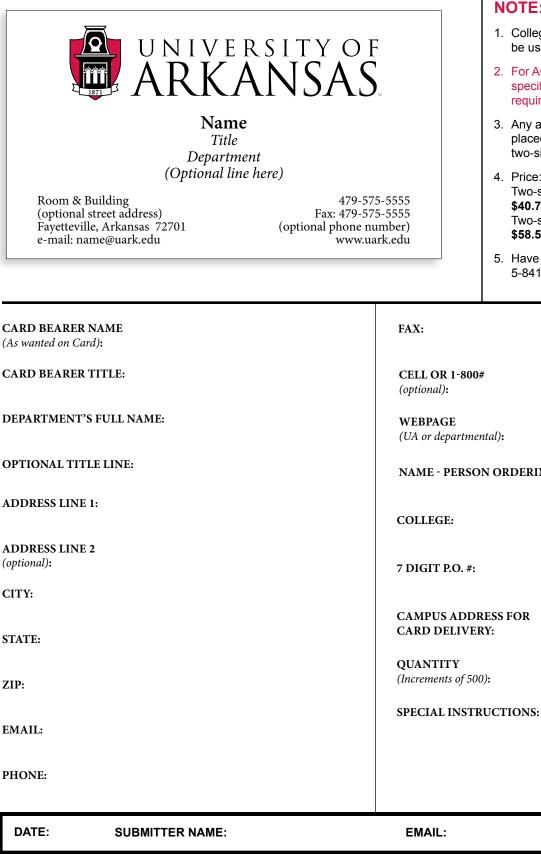

## **PRINT• MAIL • COPY SOLUTIONS** STANDARD BUSINESS CARD ORDER FORM

1580 W. Mitchell Street • Fayetteville, Arkansas 72701 • Tel: 479-575-2404 • Fax: 479-575-7420

## NOTE:

- 1. College and department logos cannot be used on business cards.
- 2. For AGRI cards, please use AGRI specific forms if your department requires the Division logo.
- 3. Any additional information will be placed on backside of card making it a two-sided card.
- 4. Price: \$29.25 -1 Box (500 cards) Two-sided cards, Black only side 2: \$40.75 - 1 Box Two-sided cards, Color on side 2: \$58.50 - 1 Box
- 5. Have questions? Contact Suzie Kyle at 5-8410 or by email - suzkyle@uark.edu

## NAME - PERSON ORDERING:

PHONE: